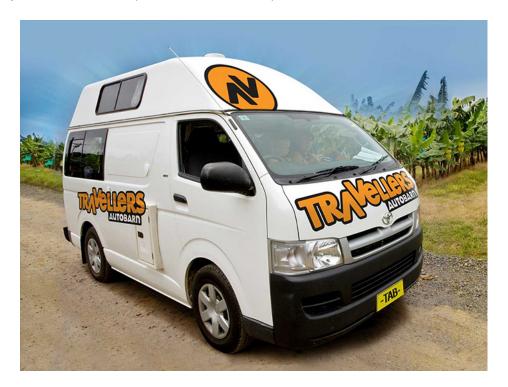

# **BUDGET CAMPERS – BUDGET CAMPERVAN HIRE**

Toyota Campervan 2-3 berth (2006 - 2009 Model)